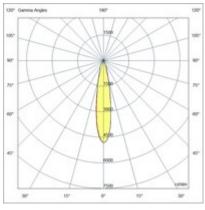

| Code                          | 6975-74-264                 |
|-------------------------------|-----------------------------|
| Туре                          | Basket recessed             |
| Designer                      | S.T. Fabas Luce             |
| Eancode                       | 8019282529774               |
| Customs tariff                | 94054239                    |
| Color                         | Black                       |
| Material                      | Aluminum frame              |
| IP                            | IP40                        |
| IK                            | 03                          |
| Insulation Class              | CL2                         |
| Operating ambient temperature | -20°C +35°C                 |
| Years of warranty             | 5                           |
| Item Dimensions               | 129mm Ø111mm - 1.3kg        |
| Packaging Dimensions          | 210x190x210mm - 1.6kg       |
|                               | Light Source 1              |
| Light source                  | LED Built-in                |
| LED Characteristics           | СОВ                         |
| Number of LEDs                | 1                           |
| Light Source Lumen            | 4000 lm                     |
| Item Lumen                    | 3105 lm                     |
| Color Temperature             | Natural white 4000 K        |
| Optics                        | 20°                         |
| Typical CRI                   | 97                          |
| Minimum CRI                   | 90                          |
| Luminous Flux Maintenance     | 50.000h L80 B10             |
| Energy Efficiency Class       |                             |
|                               | Electrical specifications 1 |
| Input Voltage                 | 220/240V AC 50/60Hz         |
| Total Absorbed Power          | 36W                         |
| Driver                        | Included                    |
| Power Factor                  | >0,9                        |
| Control System                | On/Off                      |
|                               |                             |