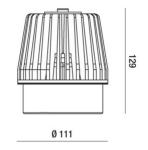

| Code                          | 6975-74-264                 |
|-------------------------------|-----------------------------|
| Туре                          | Basket recessed             |
| Designer                      | S.T. Fabas Luce             |
| Eancode                       | 8019282529774               |
| Customs tariff                | 94054239                    |
| Color                         | Black                       |
| Material                      | Aluminum frame              |
| IP                            | IP40                        |
| IK                            | 03                          |
| Insulation Class              | CL2                         |
| Operating ambient temperature | -20°C +35°C                 |
| Years of warranty             | 5                           |
| Item Dimensions               | 129mm Ø111mm - 1.3kg        |
| Packaging Dimensions          | 210x190x210mm - 1.6kg       |
|                               | Light Source 1              |
| Light source                  | LED Built-in                |
| LED Characteristics           | СОВ                         |
| Number of LEDs                | 1                           |
| Light Source Lumen            | 4000 lm                     |
| Item Lumen                    | 3105 lm                     |
| Color Temperature             | Natural white 4000 K        |
| Optics                        | 20°                         |
| Typical CRI                   | 97                          |
| Minimum CRI                   | 90                          |
| Luminous Flux Maintenance     | 50.000h L80 B10             |
| Energy Efficiency Class       |                             |
|                               | Electrical specifications 1 |
| Input Voltage                 | 220/240V AC 50/60Hz         |
| Total Absorbed Power          | 36W                         |
| Driver                        | Included                    |
| Power Factor                  | >0,9                        |
| Control System                | On/Off                      |
|                               |                             |