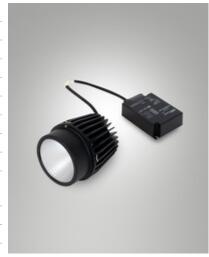

## **RUBENS 36W BASKET**

Adjustable recessed LED projector for basket, gimbal, made of die-cast aluminium, with a compact light design and a rotation on both axis vertical and horizontal. COB REAL COLOR CRI 97 guarantees an excellent color rendering and a particular brilliancy. The reflectors grant high system efficiency and they are available in different beam angles. Available in 28W and 36W Cob Led, On/Off. RUBENS is a versatile product suitable for all types of installation, from commercial to cultural areas.

| Code                          | 6975-74-264                 |
|-------------------------------|-----------------------------|
| Туре                          | Basket recessed             |
| Designer                      | S.T. Fabas Luce             |
| Eancode                       | 8019282529774               |
| Customs tariff                | 94054239                    |
| Color                         | Black                       |
| Material                      | Aluminum frame              |
| IP                            | IP40                        |
| IK                            | 03                          |
| Insulation Class              | CL2                         |
| Operating ambient temperature | -20°C +35°C                 |
| Years of warranty             | 5                           |
| Item Dimensions               | 129mm Ø111mm - 1.3kg        |
| Packaging Dimensions          | 210x190x210mm - 1.6kg       |
|                               | Light Source 1              |
| Light source                  | LED Built-in                |
| LED Characteristics           | СОВ                         |
| Number of LEDs                | 1                           |
| Light Source Lumen            | 4000 lm                     |
| Item Lumen                    | 3105 lm                     |
| Color Temperature             | Natural white 4000 K        |
| Optics                        | 20°                         |
| Typical CRI                   | 97                          |
| Minimum CRI                   | 90                          |
| Luminous Flux Maintenance     | 50.000h L80 B10             |
| Energy Efficiency Class       |                             |
|                               | Electrical specifications 1 |
| Input Voltage                 | 220/240V AC 50/60Hz         |
| Total Absorbed Power          | 36W                         |
| Driver                        | Included                    |
| Power Factor                  | >0,9                        |
| Control System                | On/Off                      |
|                               |                             |