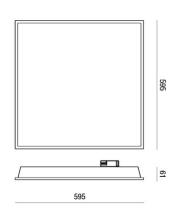

| Code                          | 6981-04-065                            |
|-------------------------------|----------------------------------------|
| Туре                          | Recessed lamp                          |
| Designer                      | S.T. Fabas Luce                        |
| Eancode                       | 8019282525455                          |
| Customs tariff                | 94054239                               |
| Color                         | White                                  |
| Material                      | Metal frame / Clear prismatic diffuser |
| IP                            | IP40                                   |
| IK                            | 05                                     |
| Insulation Class              | CL2                                    |
| Operating ambient temperature | -20°C +45°C                            |
| Years of warranty             | 5                                      |
| Item Dimensions               | 595x595x61mm - 3.0kg                   |
| Packaging Dimensions          | 660x615x90mm - 3.8kg                   |
|                               | Light Source 1                         |
| Light source                  | LED Built-in                           |
| LED Characteristics           | SMD                                    |
| Light Source Lumen            | 5500 lm                                |
| Item Lumen                    | 4343 lm                                |
| Color Temperature             | Natural white 4000 K                   |
| Optics                        | Prismatic                              |
| Minimum CRI                   | >90                                    |
| Luminous Flux Maintenance     | >54.000h L70 B50                       |
| UGR                           | <19                                    |
| Energy Efficiency Class       |                                        |
|                               | Electrical specifications 1            |
| Input Voltage                 | 220/240V AC 50/60Hz                    |
| Total Absorbed Power          | 40W                                    |
| Driver                        | Included                               |
| Power Factor                  | > 0.9                                  |
| Control System                | 0-10V                                  |
|                               |                                        |