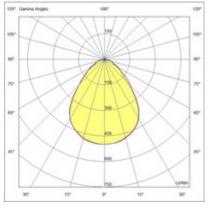

| Code                          | 6981-04-065                            |
|-------------------------------|----------------------------------------|
| Туре                          | Recessed lamp                          |
| Designer                      | S.T. Fabas Luce                        |
| Eancode                       | 8019282525455                          |
| Customs tariff                | 94054239                               |
| Color                         | White                                  |
| Material                      | Metal frame / Clear prismatic diffuser |
| IP                            | IP40                                   |
| IK                            | 05                                     |
| Insulation Class              | CL2                                    |
| Operating ambient temperature | -20°C +45°C                            |
| Years of warranty             | 5                                      |
| Item Dimensions               | 595x595x61mm - 3.0kg                   |
| Packaging Dimensions          | 660x615x90mm - 3.8kg                   |
|                               | Light Source 1                         |
| Light source                  | LED Built-in                           |
| LED Characteristics           | SMD                                    |
| Light Source Lumen            | 5500 lm                                |
| Item Lumen                    | 4343 lm                                |
| Color Temperature             | Natural white 4000 K                   |
| Optics                        | Prismatic                              |
| Minimum CRI                   | >90                                    |
| Luminous Flux Maintenance     | >54.000h L70 B50                       |
| UGR                           | <19                                    |
| Energy Efficiency Class       |                                        |
|                               | Electrical specifications 1            |
| Input Voltage                 | 220/240V AC 50/60Hz                    |
| Total Absorbed Power          | 40W                                    |
| Driver                        | Included                               |
| Power Factor                  | > 0.9                                  |
| Control System                | 0-10V                                  |
|                               |                                        |