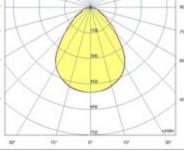

| Code                          | 6982-04-055                            |                        |
|-------------------------------|----------------------------------------|------------------------|
| Туре                          | Recessed lamp                          |                        |
| Designer                      | S.T. Fabas Luce                        |                        |
| Eancode                       | 8019282525479                          |                        |
| Customs tariff                | 94051190                               |                        |
| Color                         | White                                  | WARASSESSEE (PROPOSITI |
| Material                      | Metal frame / Clear prismatic diffuser |                        |
| IP                            | IP55                                   |                        |
| IK                            | 05                                     |                        |
| Insulation Class              | CL2                                    |                        |
| Operating ambient temperature | -20°C +45°C                            |                        |
| Years of warranty             | 5                                      |                        |
| Item Dimensions               | 595x595x61mm - 3.0kg                   |                        |
| Packaging Dimensions          | 610x660x90mm - 3.7kg                   |                        |
|                               | Light Source 1                         |                        |
| Light source                  | LED Built-in                           |                        |
| LED Characteristics           | SMD                                    |                        |
| Light Source Lumen            | 5500 lm                                |                        |
| Item Lumen                    | 4347 lm                                |                        |
| Color Temperature             | Natural white 4000 K                   |                        |
| Optics                        | Prismatic                              |                        |
| Minimum CRI                   | >90                                    |                        |
| Luminous Flux Maintenance     | >54.000 L70 B50                        | 595                    |
| UGR                           | <19                                    |                        |
| Energy Efficiency Class       |                                        | 10° Game Augus 10° 12° |
|                               | Electrical specifications 1            | 980 <b>150</b> 100     |
| Input Voltage                 | 220/240V AC 50/60Hz                    | W W                    |
| Total Absorbed Power          | 40W                                    |                        |
| Driver                        | Included                               |                        |
| Power Factor                  | > 0.9                                  |                        |
| Control System                | DALI/Push                              |                        |