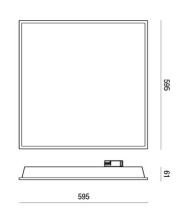

| Code                          | 6982-04-065                            |
|-------------------------------|----------------------------------------|
| Туре                          | Recessed lamp                          |
| Designer                      | S.T. Fabas Luce                        |
| Eancode                       | 8019282525462                          |
| Customs tariff                | 94054239                               |
| Color                         | White                                  |
| Material                      | Metal frame / Clear prismatic diffuser |
| IP                            | IP55                                   |
| IK                            | 05                                     |
| Insulation Class              | CL2                                    |
| Operating ambient temperature | -20°C +45°C                            |
| Years of warranty             | 5                                      |
| Item Dimensions               | 595x595x61mm - 3.0kg                   |
| Packaging Dimensions          | 610x660x90mm - 3.7kg                   |
|                               | Light Source 1                         |
| Light source                  | LED Built-in                           |
| LED Characteristics           | SMD                                    |
| Light Source Lumen            | 5500 lm                                |
| Item Lumen                    | 4347 lm                                |
| Color Temperature             | Natural white 4000 K                   |
| Optics                        | Prismatic                              |
| Minimum CRI                   | >90                                    |
| Luminous Flux Maintenance     | >54.000 L70 B50                        |
| UGR                           | <19                                    |
| Energy Efficiency Class       | â D                                    |
|                               | Electrical specifications 1            |
| Input Voltage                 | 220/240V AC 50/60Hz                    |
| Total Absorbed Power          | 40W                                    |
| Driver                        | Included                               |
| Power Factor                  | > 0.9                                  |
| Control System                | 0-10V                                  |
|                               |                                        |