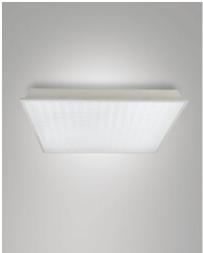

## Manet 600x600 IP55

Direct emission ceiling lamp IP55 for recessed installation or ceiling-mounted with special accessory. Optical compartment in painted metal, UGR<19 microprismatic shield, Mid power LED 40W high yield CRI 90. White finish, Warm and Natural White. Electronic power supply On/Off, dimmable DALI or 0-10V included. Emergency kit on demand. IP55 version is perfect for lighting offices, open spaces and for general lighting in large areas.