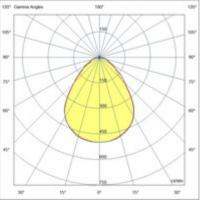

| Code                          | 6982-04-065                            |
|-------------------------------|----------------------------------------|
| Туре                          | Recessed lamp                          |
| Designer                      | S.T. Fabas Luce                        |
| Eancode                       | 8019282525462                          |
| Customs tariff                | 94054239                               |
| Color                         | White                                  |
| Material                      | Metal frame / Clear prismatic diffuser |
| IP                            | IP55                                   |
| IK                            | 05                                     |
| Insulation Class              | CL2                                    |
| Operating ambient temperature | -20°C +45°C                            |
| Years of warranty             | 5                                      |
| Item Dimensions               | 595x595x61mm - 3.0kg                   |
| Packaging Dimensions          | 610x660x90mm - 3.7kg                   |
|                               | Light Source 1                         |
| Light source                  | LED Built-in                           |
| LED Characteristics           | SMD                                    |
| Light Source Lumen            | 5500 lm                                |
| Item Lumen                    | 4347 lm                                |
| Color Temperature             | Natural white 4000 K                   |
| Optics                        | Prismatic                              |
| Minimum CRI                   | >90                                    |
| Luminous Flux Maintenance     | >54.000 L70 B50                        |
| UGR                           | <19                                    |
| Energy Efficiency Class       | â D                                    |
|                               | Electrical specifications 1            |
| Input Voltage                 | 220/240V AC 50/60Hz                    |
| Total Absorbed Power          | 40W                                    |
| Driver                        | Included                               |
| Power Factor                  | > 0.9                                  |
| Control System                | 0-10V                                  |
|                               |                                        |