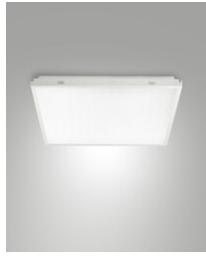

Fabas Luce S.p.a. Via Luigi Talamoni 75, 20861 BRUGHERIO MB - ITALY Tel. +39 039 890691 Fax. +39 039 2142208 info@fabasluce.it - www.fabasluce.it

Manet 600x600 Recessed clip-in

Direct emission ceiling lamp for recessed stand-in. Optical compartment in painted metal, UGR<19 microprismatic shield, Mid power LED 40W high yield CRI 90. White finish, Warm and Natural White. Electronic power supply On/Off, dimmable DALI o 0-10V included. Emergency kit on demand. Perfect for lighting offices, open spaces and for general lighting in large areas.