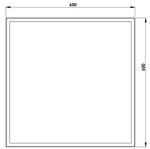

| Code                          | 6988-04-015                            |           |
|-------------------------------|----------------------------------------|-----------|
| Туре                          | Recessed lamp                          |           |
| Designer                      | S.T. Fabas Luce                        |           |
| Eancode                       | 8019282530503                          |           |
| Customs tariff                | 94054239                               |           |
| Color                         | White                                  |           |
| Material                      | Metal frame / Clear prismatic diffuser |           |
| IP                            | IP40                                   |           |
| IK                            | 05                                     |           |
| Insulation Class              | CL2                                    |           |
| Operating ambient temperature | -20°C +45°C                            |           |
| Years of warranty             | 5                                      |           |
| Item Dimensions               | 600x600x61mm - 3,20kg                  |           |
| Packaging Dimensions          | 610x655x90mm - 3.7kg                   |           |
|                               | Light Source 1                         |           |
| Light source                  | LED Built-in                           |           |
| LED Characteristics           | SMD                                    |           |
| Light Source Lumen            | 5500 lm                                |           |
| Item Lumen                    | 4347 lm                                |           |
| Color Temperature             | Natural white 4000 K                   |           |
| Optics                        | Prismatic                              |           |
| Minimum CRI                   | >90                                    |           |
| Luminous Flux Maintenance     | >54.000h L70 B50                       |           |
| UGR                           | <19                                    |           |
| Energy Efficiency Class       |                                        | 130" Gamm |
|                               | Electrical specifications 1            | 100"      |
| Input Voltage                 | 220/240V AC 50/60Hz                    | 90"       |
| Total Absorbed Power          | 40W                                    | 785       |
| Driver                        | Included                               |           |
| Power Factor                  | > 0.9                                  | 60"       |
| Control System                | On/Off                                 |           |