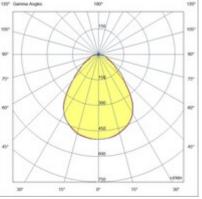

| Code                          | 6988-04-015                            |           |
|-------------------------------|----------------------------------------|-----------|
| Туре                          | Recessed lamp                          |           |
| Designer                      | S.T. Fabas Luce                        |           |
| Eancode                       | 8019282530503                          |           |
| Customs tariff                | 94054239                               |           |
| Color                         | White                                  |           |
| Material                      | Metal frame / Clear prismatic diffuser |           |
| IP                            | IP40                                   |           |
| IK                            | 05                                     |           |
| Insulation Class              | CL2                                    |           |
| Operating ambient temperature | -20°C +45°C                            |           |
| Years of warranty             | 5                                      |           |
| Item Dimensions               | 600x600x61mm - 3,20kg                  |           |
| Packaging Dimensions          | 610x655x90mm - 3.7kg                   |           |
|                               | Light Source 1                         |           |
| Light source                  | LED Built-in                           |           |
| LED Characteristics           | SMD                                    |           |
| Light Source Lumen            | 5500 lm                                |           |
| Item Lumen                    | 4347 lm                                |           |
| Color Temperature             | Natural white 4000 K                   |           |
| Optics                        | Prismatic                              |           |
| Minimum CRI                   | >90                                    |           |
| Luminous Flux Maintenance     | >54.000h L70 B50                       |           |
| UGR                           | <19                                    |           |
| Energy Efficiency Class       |                                        | 130" Gamm |
|                               | Electrical specifications 1            | 100"      |
| Input Voltage                 | 220/240V AC 50/60Hz                    | 90"       |
| Total Absorbed Power          | 40W                                    | 785       |
| Driver                        | Included                               |           |
| Power Factor                  | > 0.9                                  | 60"       |
| Control System                | On/Off                                 |           |