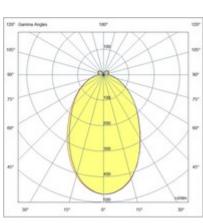

| Code                          | 6993-02-966                                |                                                                                                                                                                                                                                                                                                                                                                                                                                                                                                                                                                                                                                                                                                                                                                                                                                                                                                                                                                                                                                                                                                                                                                                                                                                                                                                                                                                                                                                                                                                                                                                                                                                                                                                                                                                                                                                                                    |
|-------------------------------|--------------------------------------------|------------------------------------------------------------------------------------------------------------------------------------------------------------------------------------------------------------------------------------------------------------------------------------------------------------------------------------------------------------------------------------------------------------------------------------------------------------------------------------------------------------------------------------------------------------------------------------------------------------------------------------------------------------------------------------------------------------------------------------------------------------------------------------------------------------------------------------------------------------------------------------------------------------------------------------------------------------------------------------------------------------------------------------------------------------------------------------------------------------------------------------------------------------------------------------------------------------------------------------------------------------------------------------------------------------------------------------------------------------------------------------------------------------------------------------------------------------------------------------------------------------------------------------------------------------------------------------------------------------------------------------------------------------------------------------------------------------------------------------------------------------------------------------------------------------------------------------------------------------------------------------|
| Туре                          | Suspension lamp                            |                                                                                                                                                                                                                                                                                                                                                                                                                                                                                                                                                                                                                                                                                                                                                                                                                                                                                                                                                                                                                                                                                                                                                                                                                                                                                                                                                                                                                                                                                                                                                                                                                                                                                                                                                                                                                                                                                    |
| Eancode                       | 8019282534945                              |                                                                                                                                                                                                                                                                                                                                                                                                                                                                                                                                                                                                                                                                                                                                                                                                                                                                                                                                                                                                                                                                                                                                                                                                                                                                                                                                                                                                                                                                                                                                                                                                                                                                                                                                                                                                                                                                                    |
| Customs tariff                | 94051190                                   | _                                                                                                                                                                                                                                                                                                                                                                                                                                                                                                                                                                                                                                                                                                                                                                                                                                                                                                                                                                                                                                                                                                                                                                                                                                                                                                                                                                                                                                                                                                                                                                                                                                                                                                                                                                                                                                                                                  |
| Color                         | Black                                      |                                                                                                                                                                                                                                                                                                                                                                                                                                                                                                                                                                                                                                                                                                                                                                                                                                                                                                                                                                                                                                                                                                                                                                                                                                                                                                                                                                                                                                                                                                                                                                                                                                                                                                                                                                                                                                                                                    |
| Material                      | Aluminum white frame / Opal white diffuser | and the second sec |
| IP                            | IP20                                       | /                                                                                                                                                                                                                                                                                                                                                                                                                                                                                                                                                                                                                                                                                                                                                                                                                                                                                                                                                                                                                                                                                                                                                                                                                                                                                                                                                                                                                                                                                                                                                                                                                                                                                                                                                                                                                                                                                  |
| к                             | 07                                         |                                                                                                                                                                                                                                                                                                                                                                                                                                                                                                                                                                                                                                                                                                                                                                                                                                                                                                                                                                                                                                                                                                                                                                                                                                                                                                                                                                                                                                                                                                                                                                                                                                                                                                                                                                                                                                                                                    |
| Insulation Class              |                                            | $\bigcirc$                                                                                                                                                                                                                                                                                                                                                                                                                                                                                                                                                                                                                                                                                                                                                                                                                                                                                                                                                                                                                                                                                                                                                                                                                                                                                                                                                                                                                                                                                                                                                                                                                                                                                                                                                                                                                                                                         |
| Operating ambient temperature | 0°C +35°C                                  |                                                                                                                                                                                                                                                                                                                                                                                                                                                                                                                                                                                                                                                                                                                                                                                                                                                                                                                                                                                                                                                                                                                                                                                                                                                                                                                                                                                                                                                                                                                                                                                                                                                                                                                                                                                                                                                                                    |
| Years of warranty             | 3                                          |                                                                                                                                                                                                                                                                                                                                                                                                                                                                                                                                                                                                                                                                                                                                                                                                                                                                                                                                                                                                                                                                                                                                                                                                                                                                                                                                                                                                                                                                                                                                                                                                                                                                                                                                                                                                                                                                                    |
| Item Dimensions               | MAX 3500mm Ø1000mm - 3.0kg                 |                                                                                                                                                                                                                                                                                                                                                                                                                                                                                                                                                                                                                                                                                                                                                                                                                                                                                                                                                                                                                                                                                                                                                                                                                                                                                                                                                                                                                                                                                                                                                                                                                                                                                                                                                                                                                                                                                    |
| Packaging Dimensions          | 1080x120x1080mm - 5kg                      |                                                                                                                                                                                                                                                                                                                                                                                                                                                                                                                                                                                                                                                                                                                                                                                                                                                                                                                                                                                                                                                                                                                                                                                                                                                                                                                                                                                                                                                                                                                                                                                                                                                                                                                                                                                                                                                                                    |
|                               | Light Source 1                             |                                                                                                                                                                                                                                                                                                                                                                                                                                                                                                                                                                                                                                                                                                                                                                                                                                                                                                                                                                                                                                                                                                                                                                                                                                                                                                                                                                                                                                                                                                                                                                                                                                                                                                                                                                                                                                                                                    |
| Light source                  | LED Built-in                               |                                                                                                                                                                                                                                                                                                                                                                                                                                                                                                                                                                                                                                                                                                                                                                                                                                                                                                                                                                                                                                                                                                                                                                                                                                                                                                                                                                                                                                                                                                                                                                                                                                                                                                                                                                                                                                                                                    |
| LED Characteristics           | SMD                                        |                                                                                                                                                                                                                                                                                                                                                                                                                                                                                                                                                                                                                                                                                                                                                                                                                                                                                                                                                                                                                                                                                                                                                                                                                                                                                                                                                                                                                                                                                                                                                                                                                                                                                                                                                                                                                                                                                    |
| Light Source Lumen            | 6300 lm                                    | WYXH 38000                                                                                                                                                                                                                                                                                                                                                                                                                                                                                                                                                                                                                                                                                                                                                                                                                                                                                                                                                                                                                                                                                                                                                                                                                                                                                                                                                                                                                                                                                                                                                                                                                                                                                                                                                                                                                                                                         |
| Item Lumen                    | 4435 lm                                    |                                                                                                                                                                                                                                                                                                                                                                                                                                                                                                                                                                                                                                                                                                                                                                                                                                                                                                                                                                                                                                                                                                                                                                                                                                                                                                                                                                                                                                                                                                                                                                                                                                                                                                                                                                                                                                                                                    |
| Color Temperature             | Warm white 3000K                           |                                                                                                                                                                                                                                                                                                                                                                                                                                                                                                                                                                                                                                                                                                                                                                                                                                                                                                                                                                                                                                                                                                                                                                                                                                                                                                                                                                                                                                                                                                                                                                                                                                                                                                                                                                                                                                                                                    |
| Optics                        | Diffused beam                              |                                                                                                                                                                                                                                                                                                                                                                                                                                                                                                                                                                                                                                                                                                                                                                                                                                                                                                                                                                                                                                                                                                                                                                                                                                                                                                                                                                                                                                                                                                                                                                                                                                                                                                                                                                                                                                                                                    |
| Typical CRI                   | 92                                         |                                                                                                                                                                                                                                                                                                                                                                                                                                                                                                                                                                                                                                                                                                                                                                                                                                                                                                                                                                                                                                                                                                                                                                                                                                                                                                                                                                                                                                                                                                                                                                                                                                                                                                                                                                                                                                                                                    |
| Energy Efficiency Class       |                                            |                                                                                                                                                                                                                                                                                                                                                                                                                                                                                                                                                                                                                                                                                                                                                                                                                                                                                                                                                                                                                                                                                                                                                                                                                                                                                                                                                                                                                                                                                                                                                                                                                                                                                                                                                                                                                                                                                    |
|                               | Electrical specifications 1                |                                                                                                                                                                                                                                                                                                                                                                                                                                                                                                                                                                                                                                                                                                                                                                                                                                                                                                                                                                                                                                                                                                                                                                                                                                                                                                                                                                                                                                                                                                                                                                                                                                                                                                                                                                                                                                                                                    |
| Input Voltage                 | 220/240V AC 50/60Hz                        |                                                                                                                                                                                                                                                                                                                                                                                                                                                                                                                                                                                                                                                                                                                                                                                                                                                                                                                                                                                                                                                                                                                                                                                                                                                                                                                                                                                                                                                                                                                                                                                                                                                                                                                                                                                                                                                                                    |
| Total Absorbed Power          | 60W                                        | 2                                                                                                                                                                                                                                                                                                                                                                                                                                                                                                                                                                                                                                                                                                                                                                                                                                                                                                                                                                                                                                                                                                                                                                                                                                                                                                                                                                                                                                                                                                                                                                                                                                                                                                                                                                                                                                                                                  |
| Driver                        | Included                                   |                                                                                                                                                                                                                                                                                                                                                                                                                                                                                                                                                                                                                                                                                                                                                                                                                                                                                                                                                                                                                                                                                                                                                                                                                                                                                                                                                                                                                                                                                                                                                                                                                                                                                                                                                                                                                                                                                    |
| Power Factor                  | >0,9                                       |                                                                                                                                                                                                                                                                                                                                                                                                                                                                                                                                                                                                                                                                                                                                                                                                                                                                                                                                                                                                                                                                                                                                                                                                                                                                                                                                                                                                                                                                                                                                                                                                                                                                                                                                                                                                                                                                                    |
| Control System                | DALI                                       |                                                                                                                                                                                                                                                                                                                                                                                                                                                                                                                                                                                                                                                                                                                                                                                                                                                                                                                                                                                                                                                                                                                                                                                                                                                                                                                                                                                                                                                                                                                                                                                                                                                                                                                                                                                                                                                                                    |
|                               |                                            | 120° Gamma Anden 130° 130°                                                                                                                                                                                                                                                                                                                                                                                                                                                                                                                                                                                                                                                                                                                                                                                                                                                                                                                                                                                                                                                                                                                                                                                                                                                                                                                                                                                                                                                                                                                                                                                                                                                                                                                                                                                                                                                         |