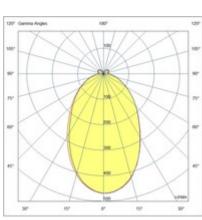

| Code                          | 6993-04-954                                |                                         |
|-------------------------------|--------------------------------------------|-----------------------------------------|
| Туре                          | Suspension lamp                            |                                         |
| Eancode                       | 8019282535003                              |                                         |
| Customs tariff                | 94051190                                   |                                         |
| Color                         | White                                      |                                         |
| Material                      | Aluminum white frame / Opal white diffuser | 14 - 14 - 14 - 14 - 14 - 14 - 14 - 14 - |
| IP                            | IP20                                       |                                         |
| ІК                            | 07                                         |                                         |
| Insulation Class              |                                            |                                         |
| Operating ambient temperature | 0°C +35°C                                  |                                         |
| Years of warranty             | 3                                          |                                         |
| Item Dimensions               | MAX 3500mm Ø1000mm - 3.0kg                 |                                         |
| Packaging Dimensions          | 1080x120x1080mm - 5kg                      |                                         |
|                               | Light Source 1                             |                                         |
| Light source                  | LED Built-in                               |                                         |
| LED Characteristics           | SMD                                        |                                         |
| Light Source Lumen            | 6700 lm                                    | H XXW                                   |
| Item Lumen                    | 4718 lm                                    |                                         |
| Color Temperature             | Natural white 4000 K                       |                                         |
| Optics                        | Diffused beam                              |                                         |
| Typical CRI                   | 92                                         |                                         |
| Energy Efficiency Class       |                                            |                                         |
|                               | Electrical specifications 1                |                                         |
| Input Voltage                 | 220/240V AC 50/60Hz                        |                                         |
| Total Absorbed Power          | 60W                                        | R                                       |
| Driver                        | Included                                   |                                         |
| Power Factor                  | >0,9                                       |                                         |
| Control System                | On/Off                                     |                                         |
|                               |                                            | the damage body when                    |